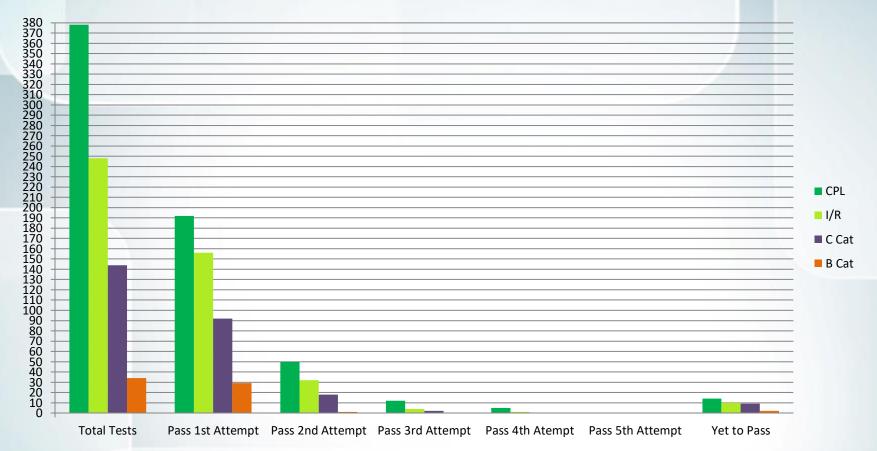

# SUMMARY OF FLIGHT TESTS CPL, IR, B Cat & C Cat 1 JANUARY – 31 DECEMBER 2022

#### Notes:

1. The numbers are for the Jan – Dec 2022 period only; 'total tests' do not include any retests from the previous period.