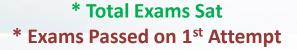

# NATIONAL AVERAGE ATPL EXAM RESULTS 1 JANUARY – 31 DECEMBER 2022

#### ATPL EXAMS PASSED ON 1<sup>ST</sup> ATTEMPT 1 JANUARY – 31 DECEMBER 2022