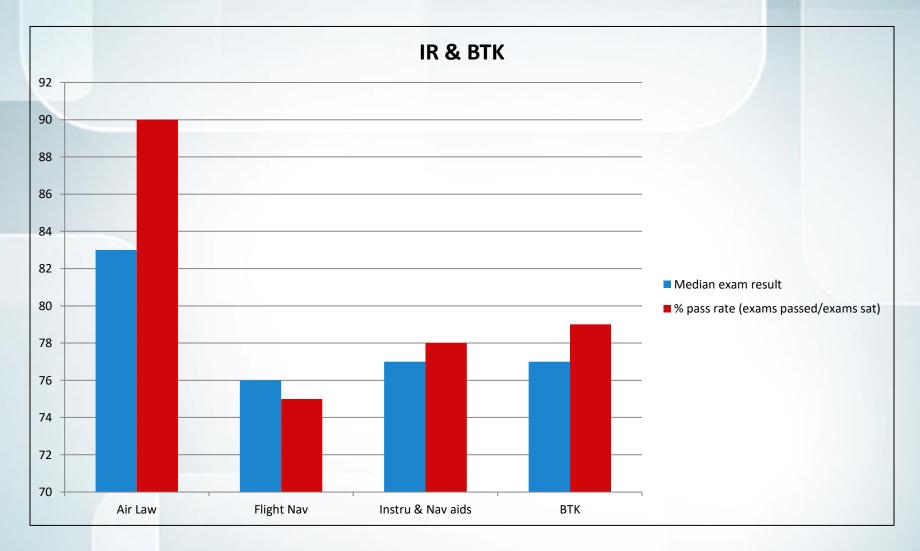

## NATIONAL AVERAGE IR & BTK EXAM RESULTS 1 JANUARY – 31 DECEMBER 2022

# IR & BTK EXAMS PASSED ON 1<sup>ST</sup> ATTEMPT 1 JANUARY – 31 DECEMBER 2022