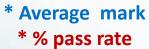

# NATIONAL AVERAGE CPL EXAM RESULTS 1 JANUARY – 31 DECEMBER 2022

<sup>\* %</sup> pass rate