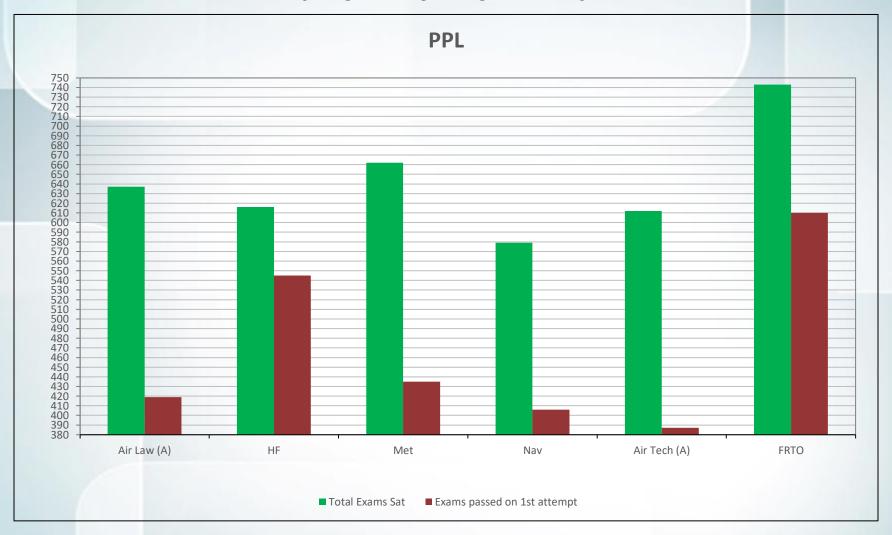

## NATIONAL AVERAGE PPL EXAM RESULTS 1 JANUARY – 31 DECEMBER 2022

# PPL EXAMS PASSED ON 1<sup>ST</sup> ATTEMPT 1 JANUARY – 31 DECEMBER 2022