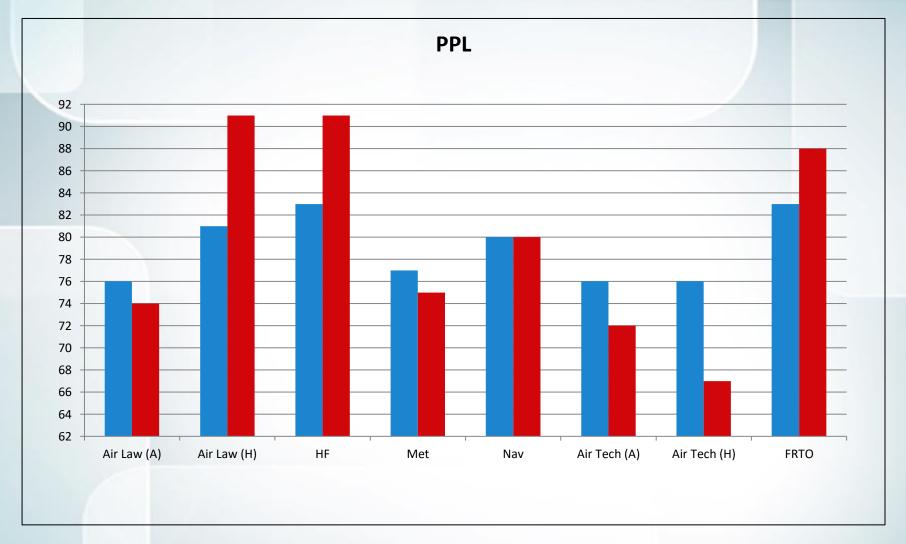

## NATIONAL AVERAGE PPL EXAM RESULTS 1 JANUARY – 31 DECEMBER 2022







# NATIONAL AVERAGE CPL EXAM RESULTS 1 JANUARY – 31 DECEMBER 2022





<sup>\* %</sup> pass rate



# NATIONAL AVERAGE ATPL EXAM RESULTS 1 JANUARY – 31 DECEMBER 2022





## NATIONAL AVERAGE IR & BTK EXAM RESULTS 1 JANUARY – 31 DECEMBER 2022







# PPL EXAMS PASSED ON 1<sup>ST</sup> ATTEMPT 1 JANUARY – 31 DECEMBER 2022







#### CPL EXAMS PASSED ON 1<sup>ST</sup> ATTEMPT 1 JANUARY – 31 DECEMBER 2022







#### ATPL EXAMS PASSED ON 1<sup>ST</sup> ATTEMPT 1 JANUARY – 31 DECEMBER 2022







# IR & BTK EXAMS PASSED ON 1<sup>ST</sup> ATTEMPT 1 JANUARY – 31 DECEMBER 2022







#### HELICOPTER EXAMS PASSED ON 1<sup>ST</sup> ATTEMPT 1 JANUARY – 31 DECEMBER 2022







# SUMMARY OF FLIGHT TESTS CPL, IR, B Cat & C Cat 1 JANUARY – 31 DECEMBER 2022



#### Notes:

1. The numbers are for th