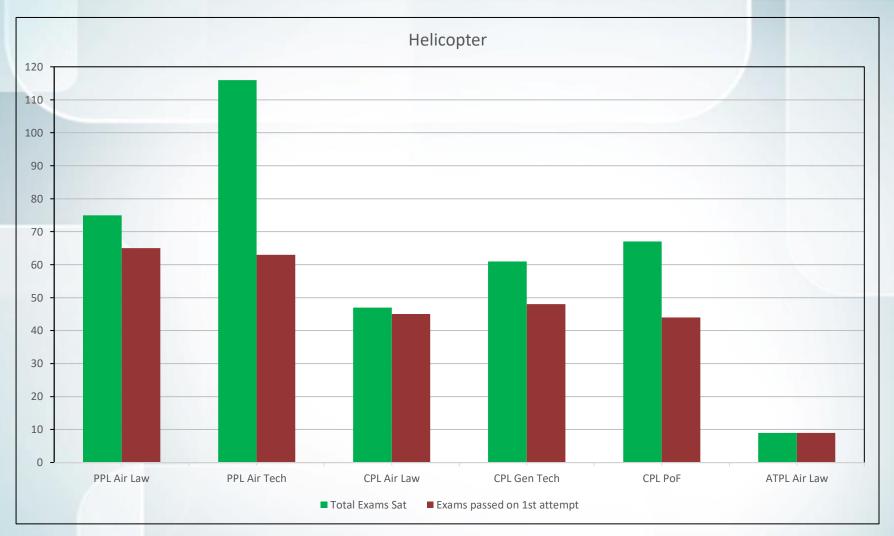

#### HELICOPTER EXAMS PASSED ON 1<sup>ST</sup> ATTEMPT 1 JANUARY – 31 DECEMBER 2022