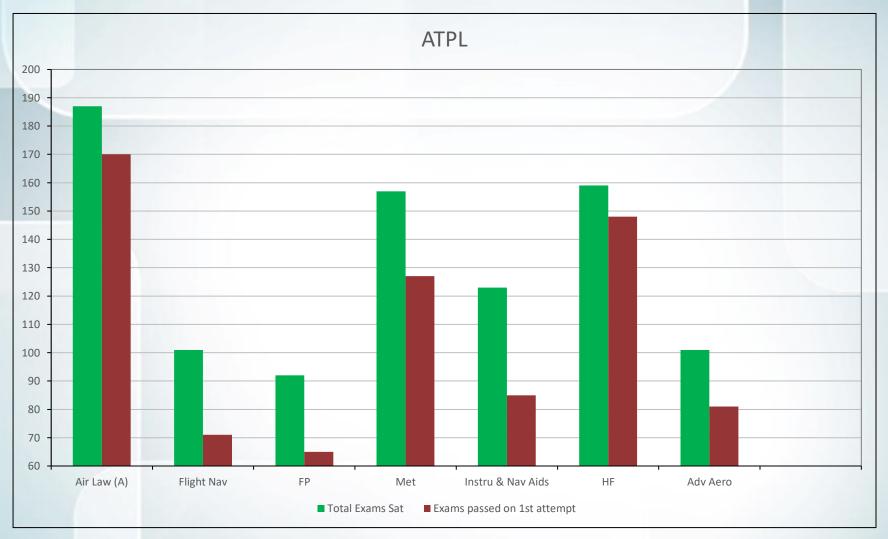

## NATIONAL AVERAGE IR & BTK EXAM RESULTS 1 JANUARY – 31 DECEMBER 2022

# IR & BTK EXAMS PASSED ON 1<sup>ST</sup> ATTEMPT 1 JANUARY – 31 DECEMBER 2022