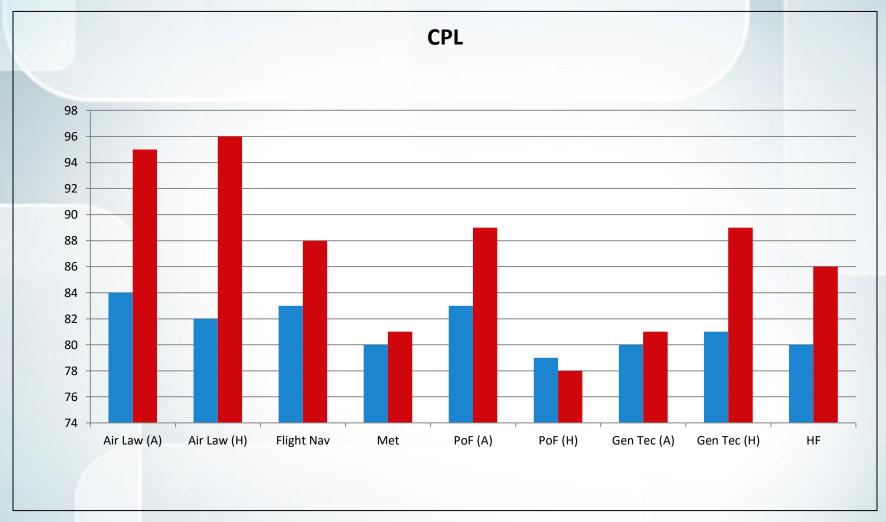

## NATIONAL AVERAGE PPL EXAM RESULTS 1 JANUARY – 31 DECEMBER 2022







# NATIONAL AVERAGE CPL EXAM RESULTS 1 JANUARY – 31 DECEMBER 2022





<sup>\* %</sup> pass rate



# NATIONAL AVERAGE ATPL EXAM RESULTS 1 JANUARY – 31 DECEMBER 2022





## NATIONAL AVERAGE IR & BTK EXAM RESULTS 1 JANUARY – 31 DECEMBER 2022







# PPL EXAMS PASSED ON 1<sup>ST</sup> ATTEMPT 1 JANUARY – 31 DECEMBER 2022







#### CPL EXAMS PASSED ON 1<sup>ST</sup> ATTEMPT 1 JANUARY – 31 DECEMBER 2022







#### ATPL EXAMS PASSED ON 1<sup>ST</sup> ATTEMPT 1 JANUARY – 31 DECEMBER 2022







# IR & BTK EXAMS PASSED ON 1<sup>ST</sup> ATTEMPT 1 JANUARY – 31 DECEMBER 2022







#### HELICOPTER EXAMS PASSED ON 1<sup>ST</sup> ATTEMPT 1 JANUARY – 31 DECEMBER 2022







# SUMMARY OF FLIGHT TESTS CPL, IR, B Cat & C Cat 1 JANUARY – 31 DECEMBER 2022



#### Notes:

1. The numbers are for the Jan – Dec 2022 period only; 'total tests' do not include any retests f