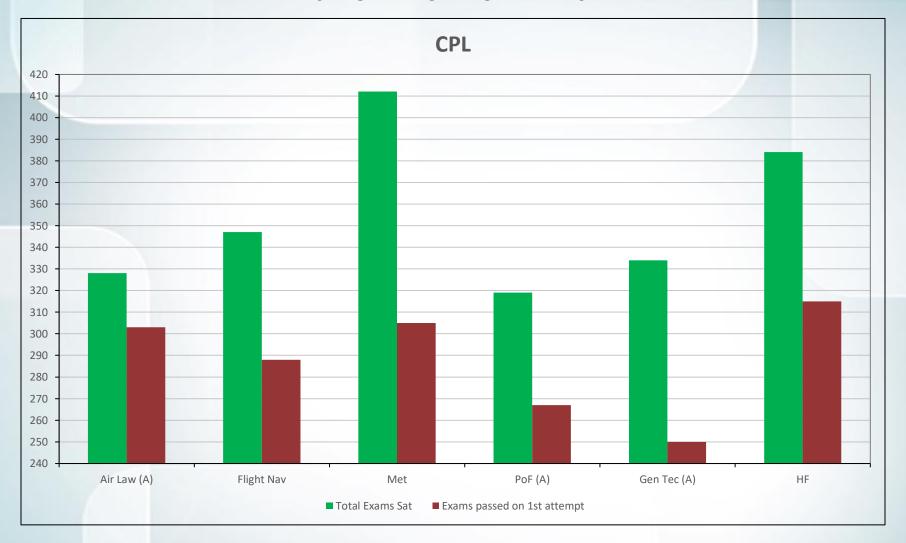

# NATIONAL AVERAGE CPL EXAM RESULTS 1 JANUARY – 31 DECEMBER 2022

<sup>\* %</sup> pass rate

#### CPL EXAMS PASSED ON 1<sup>ST</sup> ATTEMPT 1 JANUARY – 31 DECEMBER 2022